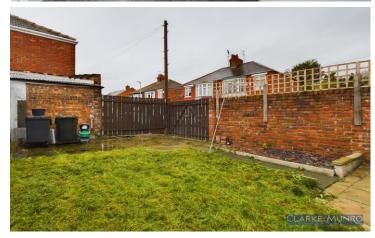

# **Property Description:**

Clarke Munro welcome to the market this three bedroom semi detached house which is situated in this sought after Linthorpe location and is available with the advantage of no onward chain. Featuring gas central heating and Upvc double glazing. The living space comprises: Entrance hall, lounge with Bay window, Dining room with sliding patio doors to the garden, Kitchen with a range of hi gloss grey wall and base units with double oven. The first floor offers 3 bedrooms some with built in wardrobes and a combined Bathroom/WC. Externally the front has an easy to maintain paved garden and the rear is mainly laid to lawn.