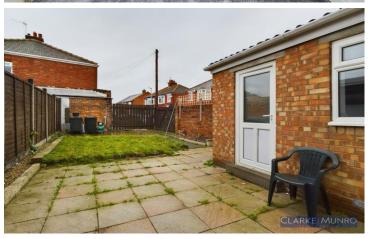

# **Property Description:**

Clarke Munro welcome to the market this three bedroom semi detached house which is situated in this sought after Linthorpe location and is available with the advantage of no onward chain. Featuring gas central heating and Upvc double glazing. The living space comprises: Entrance hall, lounge with Bay window, Dining room with sliding patio doors to the garden, Kitchen with a range of hi gloss grey wall and base units with double oven. The first floor offers 3 bedrooms some with built in wardrobes and a combined Bathroom/WC. Externally the front has an easy to maintain paved garden and the rear is mainly laid to lawn.