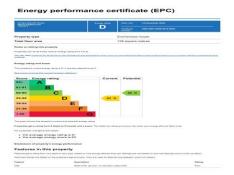

### **Energy Performance Certificate**

The energy efficiency rating is a measure of the overall efficiency of a home. The higher the rating the more energy efficient the home is and the lower the fuel bills will be.