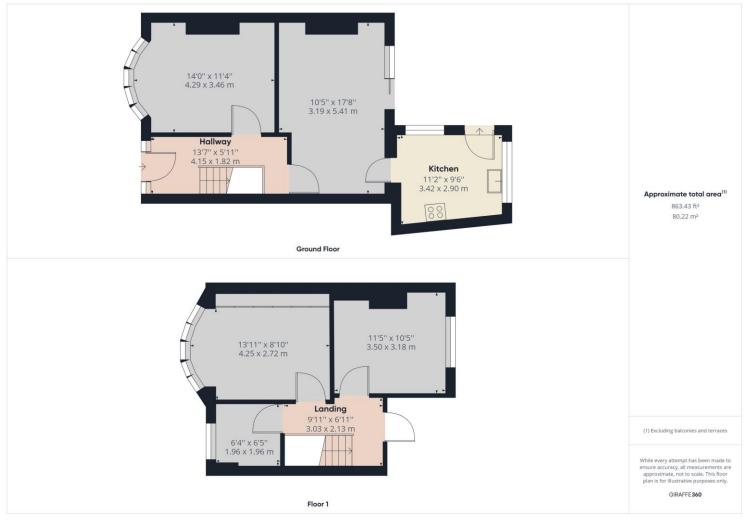

# **Property Description:**

Clarke Munro welcome to the market this three bedroom semi detached house which is situated in this sought after Linthorpe location and is available with the advantage of no onward chain. Featuring gas central heating and Upvc double glazing. The living space comprises: Entrance hall, lounge with Bay window, Dining room with sliding patio doors to the garden, Kitchen with a range of hi gloss grey wall and base units with double oven. The first floor offers 3 bedrooms some with built in wardrobes and a combined Bathroom/WC. Externally the front has an easy to maintain paved garden and the rear is mainly laid to lawn.