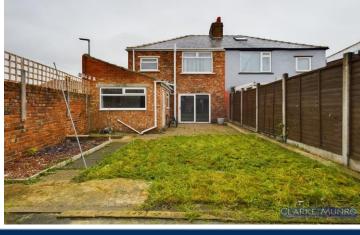

## **Key Features:**

- NO ONWARD CHAIN
- THREE BEDROOMS
- TWO RECEPTION ROOMS
- MODERN FITTED KITCHEN
- POPULAR TS5 LOCATION
- ENCLOSED GARDENS TO FRONT AND REAR

# **Property Description:**

Clarke Munro welcome to the market this three bedroom semi detached house which is situated in this sought after Linthorpe location and is available with the advantage of no onward chain. Featuring gas central heating and Upvc double glazing. The living space comprises: Entrance hall, lounge with Bay window, Dining room with sliding patio doors to the garden, Kitchen with a range of hi gloss grey wall and base units with double oven. The first floor offers 3 bedrooms some with built in wardrobes and a combined Bathroom/WC. Externally the front has an easy to maintain paved garden and the rear is mainly laid to lawn.